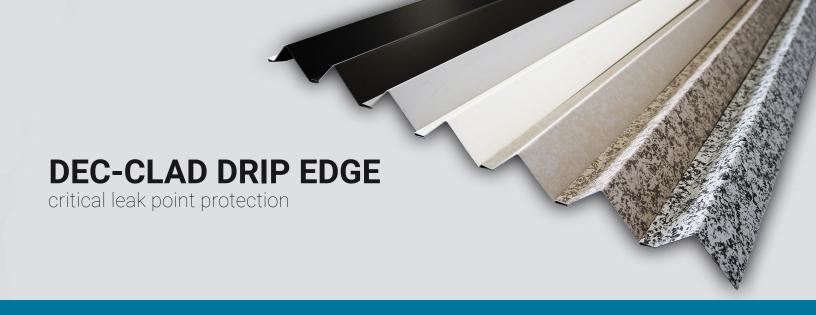

## **FEATURES:**

- · PVC coated G90 galvanized steel
- Welded terminations ensuring a watertight solution
- Eliminates the need for adhesives and unsightly clip systems to protect against leaking
- Color coordinated patterns and colors to compliment all Dec-Tec membranes
- Colors: Granite, Bronze, Brick, Solid Grey, CoolStep White, Brown and Black
- Available in 8' long lengths, easily cut and fit on site